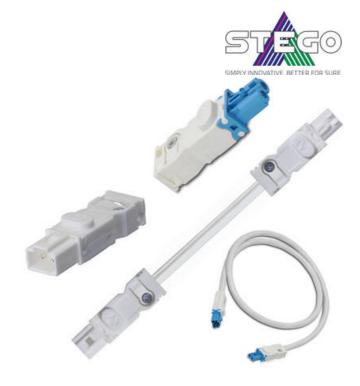

# **ENCLOSURE LIGHTING ACCESSORIES**

LED 021/22, LED 025

244425 AC Power output cable, UL approved, 0.6m

- Pre-wired cables
- Male and Female connectors
- Daisy chain extension cables

#### PRODUCT DESCRIPTION

Stego offer a wide range of open ended pre-assembled cables for AC and DC lamps, together with 1m long daisy chain cables, which have the connectors already fitted on both ends.

To utilise your own cabling they also offer the individual male and female connectors to give you maximum flexibility.

All products have the option of VDE or VDE/UL approval to suit your requirements.